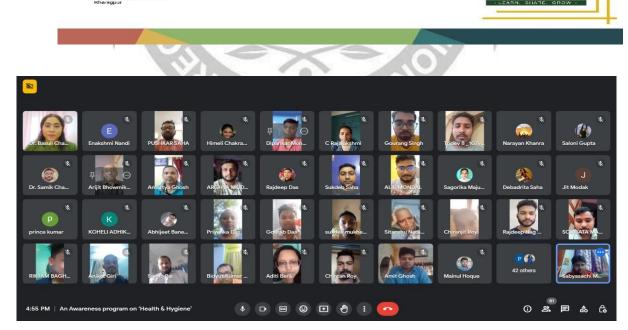

An Awareness program on 'Health & Hygiene' was organized by The NDLI Club of Regent Education and Research Foundation in association with IQAC on July 16, 2023, 4 PM Onwards. This was a webinar related to general awareness which will enrich the participants with the fundamentals of healthy living with proper hygiene in their day-to-day life. The program was organized via online platform (Google meet: (meet.google.com/dbq-bjhn-tmq).

In the inauguration program a warm welcome address was given by Dr. Samik Chakraborty, Principal, RERF. The program was hosted by Mr. Sabyasachi Mukherjee, Assistant Professor, ME Department, RERF. There was scheduled a questionnaire session for the audience with the speakers and the day's program was ended with vote of thanks by Mr. Bidyut Kumar Ghosh, President, NDLI Club of RERF of the program.