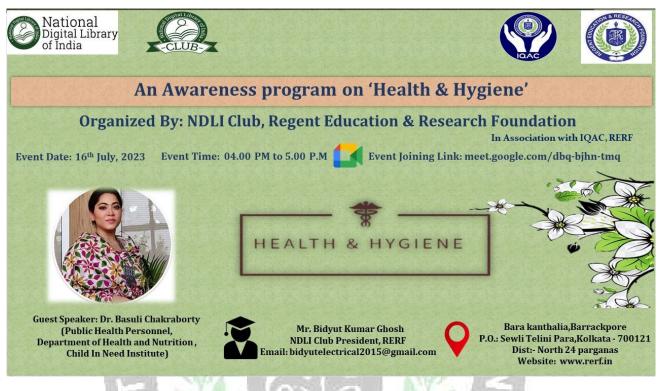

An Awareness program on 'Health & Hygiene' was organized by The NDLI Club of Regent Education and Research Foundation in association with IQAC on July 16, 2023, 4 PM Onwards. This was a webinar related to general awareness which will enrich the participants with the fundamentals of healthy living with proper hygiene in their day-to-day life. The program was organized via online platform (Google meet: (meet.google.com/dbq-bjhn-tmq).

#### Speaker

**Dr. Basuli Chakraborty** is a Medical Manager (Technical expert) at Solidarity And Action Against The HIV Infection India, where she works on paediatric HIV and Maternal and Child Health. She holds a Bachelor of Homeopathic Medicine and Surgery (BHMS) and a Master of Public Health (MPH). She is an intuitive Public Health Professional who strives to maintain healthcare standards and coordinate treatment programs. She has expertise in introducing and modeling new healthcare programs, providing seasonal information, coordinating funding efforts and analyzing data. She is also a strong communicator and leader who is passionate about disseminating health information to the public.

#### **Poster:**